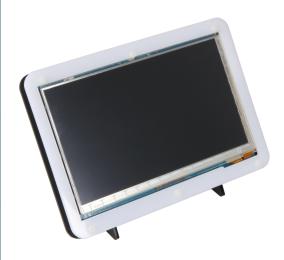

## **RB-LCD-7-2CASE**

7" Display-Case - white 7" Display-Case for Raspberry Pi

This high-quality case is built particular for the Raspberry Pi models B+, 2B, 3B, 3B+, 4B in combination with the 17.78 cm (7") touch display, with which you can transform your Raspberry to a fancy and handy tablet-PC with only one flick of the wrist.