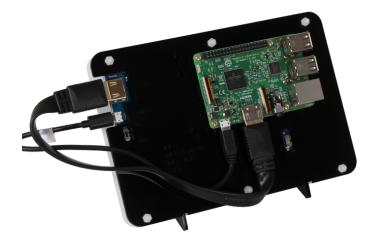

## **RB-LCD-7-2CASE**

7" Display-Case - white 7" Display-Case for Raspberry Pi

This high-quality case is built particular for the Raspberry Pi models B+, 2B, 3B, 3B+, 4B in combination with the 17.78 cm (7") touch display, with which you can transform your Raspberry to a fancy and handy tablet-PC with only one flick of the wrist.

| KEY FEATURES  |                                                                        |
|---------------|------------------------------------------------------------------------|
| Color         | White                                                                  |
| Compatible to | Raspberry Pi B+, Raspberry Pi 2B,<br>Raspberry Pi 3B, Raspberry Pi 3B+ |